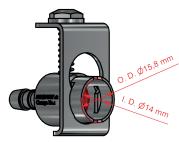

# **FEATURES**

Connection: W9 in-/outlet and KEOFITT Sampling Bag outlet

Inlet / Outlet: Quick Coupling

### **CERTIFICATION\***

O-ring: EU EC 1935/2004 · FDA CFR 21 §177.2600 · USP Class VI · ADI Free

O-ring Silicone, Red (#800830)