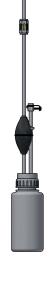

## RECIRCULATOR ART. NO. 150010

## **GENERAL**

The KEOFITT RECIRCULATOR is a device to enable chemical cleaning/disinfection of KEOFITT sampling valves and KEOFITT sampling bags.

Compatible to all KEOFITT sampling valves with W9, 4KAI, Basix and Sesame hose piece as well as the KEOFITT sampling bags.

#### Material (without process contact)

Bottle (Capacity: 1000 ml) Polypropylene (PP) Screw cap Polypropylene (PP)

Sealing ring Thermoplastic elastomer (TPE)

Hoses PVC Check valves Nylon (PA)

Quick Coupling Stainless Steel AISI 316L (1.4404)

#### **SPARE PARTS**

#800830 10 pack O-ring EPDM 10.3 x 2.4 #150089 QC KSB/W9 hose barb Ø4 #550311 Bulb pump

#550311 Bulb pum #550314 steel top

#800088 QC W9 hose barb Ø4