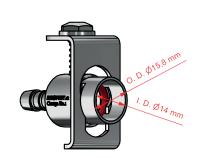

# **FEATURES**

Connection: W9 in-/outlet and KEOFITT Sampling Bag outlet

Inlet / Outlet: Quick Coupling

### **CERTIFICATION\***

O-ring: EU EC 1935/2004 · FDA CFR 21 §177.2600 · USP Class VI · ADI Free

O-ring Silicone, Red (#800830)