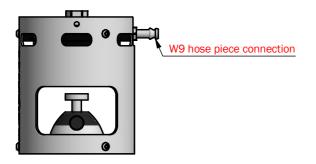

### **FEATURES**

Connection: W9 hose piece in-/outlet

PTFE TUBING w/QUICK COUPLING 0.5 m (#550002) included.