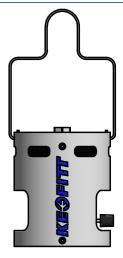

## GENERAL

The KEOFITT STEAM BOILER is a portable steam source that offers the ability to steam your KEOFITT sampling valve where steam is otherwise unavailable. All you need is water and the appropriate gas.

### **FEATURES**

Connection: W9 hose piece in-/outlet

PTFE TUBING w/QUICK COUPLING 0.5 m (#550002) included.