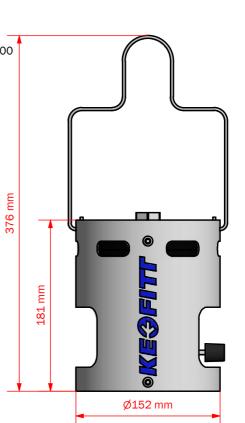

s recommended to use heat protective gloves during the sterilizing process as both Steam Boiler, fittings and sampling valve become hot during the process.



### **FEATURES**



Connection: W9 hose piece in-/outlet



PTFE TUBING w/QUICK COUPLING 0.5 m (#550002) included.

# **TECHNICAL DATA**

#### Material (process contact)

#### Material (without process contact)

| <ul> <li>Water tank</li> </ul> |
|--------------------------------|
| (Capacity: 400 ml)             |

Steel parts
 Foot
 O-ring

Aluminium Stainless steel Stainless Steel

Silicone, RED (#150830, #800830) - EU EC 1935/2004 · FDA CFR 21 §177.2600 · REACH · RoHS · ADI Free

#### **Net Weight**

∙kg/lbs

3.2 kg/7.048 lbs

#### **Spareparts**

150830 800830 10 PACK O-RING SILICONE 16 x 3 10 PACK O-RING SILICONE 10.3 x 2.4







\*For further information and download please visit www.keofitt.dk

KEOFITT A/S reserves the right to change technical data without notice! Valid version of the data sheets is available on www.keofitt.dk.

Last updated 15-06-2021