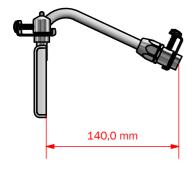

## CLIP-ON STEAMER ART. NO. 550009

## **GENERAL**



The KEOFITT CLIP-ON STEAMER is a steam source that offers the ability to steam your KEOFITT sampling valve where steam is otherwise unavailable. All you need is water and a torch.



To be used with all steam sterilizable sampling valves.



Torch is NOT included!



CAUTION! Open flame, it is recommended to use gloves during the sterilising process as both CLIP-ON STEAMER, fittings and sampling valve become hot during the process

# **TECHNICAL DATA**

### **Material (without product contact)**

· Steel parts Stainless steel

· O-ring Silicone

#### **Capacity**

· Capacity 50 ml

**Net Weight** 

· Kg/lbs 0,500 kg

## **Spareparts**

800830 10 PACK 0-RING 10,3 x 2,4 SILICONE FDA





Data Sheet from keofitt.dk

Last updated 09-02-2017