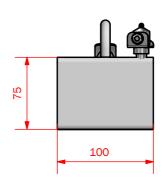

## CLIP-ON STEAMER ART. NO. 550009

## **GENERAL**



The KEOFITT CLIP-ON STEAMER is a steam source that offers the ability to steam your KEOFITT sampling valve where steam is otherwise unavailable. All you need is water and a torch.



To be used with all steam sterilizable sampling valves.



Torch is NOT included!



CAUTION! Open flame, it is recommended to use gloves during the sterilising process as both CLIP-ON STEAMER, fittings and sampling valve become hot during the process

# **TECHNICAL DATA**

### **Material (without product contact)**

· Steel parts Stainless steel

· O-ring Silicone

#### **Capacity**

· Capacity 50 ml

**Net Weight** 

· Kg/lbs 0,500 kg

## **Spareparts**

800830 10 PACK 0-RING 10,3 x 2,4 SILICONE FDA





Data Sheet from keofitt.dk

Last updated 09-02-2017