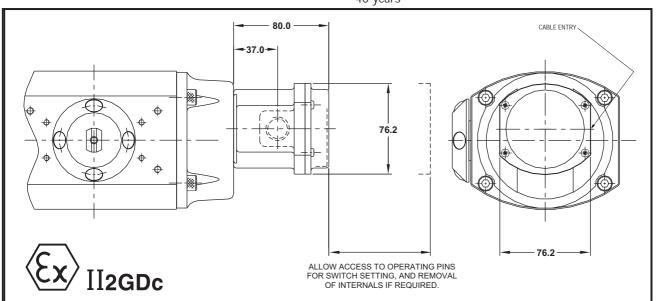

<sup>\*</sup> The X65 used with a safety barrier, is suitable for use within an intrinsically safe aplication.

| Cable Entry | Specification |
|-------------|---------------|
| J4          | M20 x 1.5p    |
| J5          | ½" NPT        |