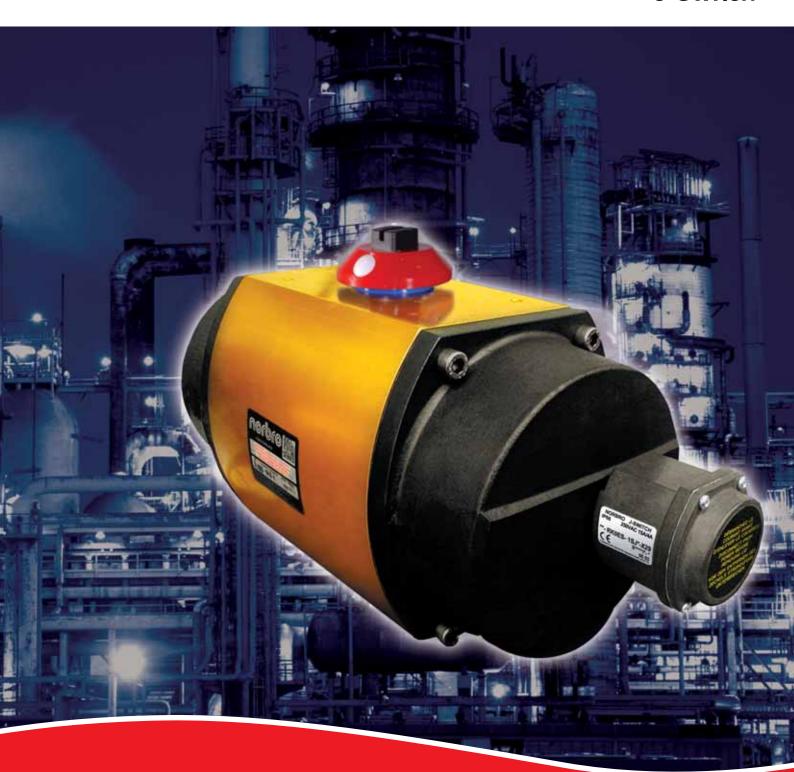

## Norbro J Switch

- Guaranteed operation, directly from Actuators internal guide rod/piston
- Factory assembled and tested Actuator/J Switch package
- IP66 rated enclosure
- Direct mounting (no bracketry) with top face of actuator free for other attachments.
- Robust construction
- Proven Norbro quality and reliability, in use for over 40 years